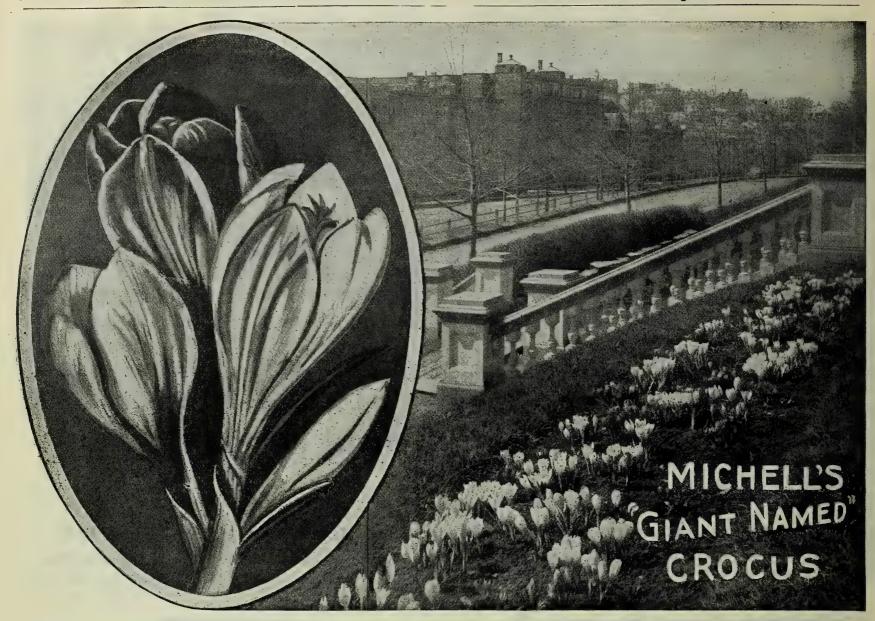

### FOR PLANTING ON THE LAWN

| (Doing well in sun or shade) Per 100           | 1,000   |
|------------------------------------------------|---------|
| Crocus (Colchicum), Fall-blooming \$3 50       | \$32 50 |
| " Spring-blooming, Mixed Colors 40             | 3 75    |
| " Giant Yellow 1 35                            | 10 00   |
| " Mammoth Yellow 1 00                          | 8 00    |
| " Named Sorts, Separate. 80                    | 7 00    |
| Chionodoxa (Glory-of-the-Snow), Luciliae I oo  | 8 00    |
| " Sardensis 1 00                               | 8 00    |
| Feathered Hyacinths, Blue                      | 10 00   |
| Grape Hyacinths, Blue 60                       | 5 00    |
| " White 1 00                                   | 8 00    |
| Scilla Sibirica (Squills) 1 25                 | 10 00   |
| Snowdrop, Single Giant Elwesii                 | 6 50    |
| " Double                                       | 12 00   |
|                                                |         |
| FOR WOODLANDS                                  | •       |
|                                                |         |
| Eranthis hyemalis (Winter Aconite) 1 00        | 7 50    |
| Lily-of-the-Valley Clumps, doz. \$2.50 . 18 00 |         |
| Ornithogalum (Star of Bethlehem) 2 50          | 22 50   |
| Puschkinia Libanotica (Striped Squill) 1 50    | 12 00   |
| Scilla campanulata, Blue 1 00                  | 7 50    |
| " White 1 25                                   | 10 00   |
|                                                |         |